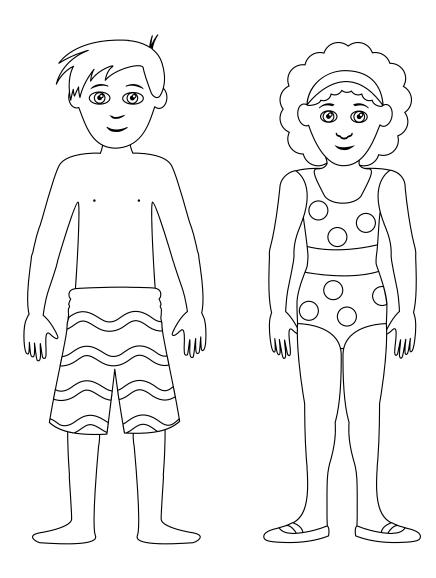

## SAFE & UNSAFE TOUCHES



Your neighbor grabs and squeezes your arm too tightly as you are walking home from the bus stop. Is this a **safe** or **unsafe** touch?



You and your best friend have a special secret handshake that only the two of you know about. Is this a **safe** or **unsafe** touch?



You and your older sister are playing tickle monster, and she is tickling and tickling you, and you feel totally safe. But as she keeps tickling, you can't breathe, so you feel scared. Is this a **safe** or **unsafe** touch?



# WHERE'S YOUR PERSONAL SPACE?





### PRIVATE PARTS COLORING SHEET









#### **BODY BOUNDARY VIOLATION**













#### **SAFETY WORDS**

Z E Q P B G E Z U R A A D R P A S S N E Z T S C X H R 0 M A E E N A N N D C E F D 0 T N F Α E Q X E E G C X H E T X C P S P S R Z 0 E P A B P S U J A R I S K Z T N S Q E Q

#### **FIND THE SAFETY WORDS**

Words can go horizontally, vertically and diagonally in all eight directions. Words may overlap.

Bathing Suit
Boundaries
Personal Space
Private Parts
Safe Touch
Safety
Unsafe Touch