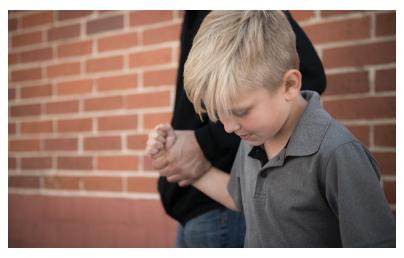

## SAFE & UNSAFE TOUCHES

Your neighbor grabs and squeezes your arm too tightly as you are walking home from the bus stop. Is this a **safe** or **unsafe** touch?

You and your best friend have a special secret handshake that only the two of you know about. Is this a **safe** or **unsafe** touch?