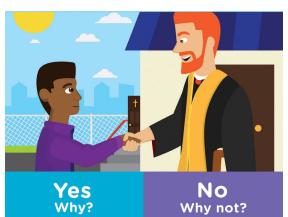

## SAFE & UNSAFE TOUCHES

Your neighbor grabs and squeezes your arm too tightly as you are walking home from the bus stop. Is this a **safe** or **unsafe** touch?

You and your best friend have a special secret handshake that only the two of you know about. Is this a **safe** or **unsafe** touch?