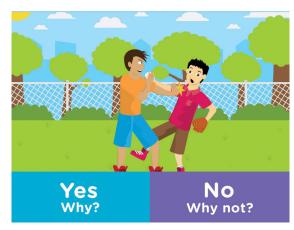

## SAFE & UNSAFE TOUCHES

Your neighbor grabs and squeezes your arm too tightly as you are walking home from the bus stop. Is this a **safe** or **unsafe** touch?

You and your best friend have a special secret handshake that only the two of you know about. Is this a **safe** or **unsafe** touch?