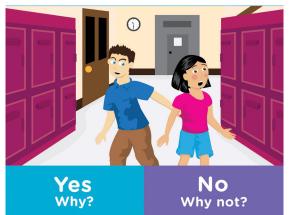

## SAFE & UNSAFE TOUCHES

Your neighbor grabs and squeezes your arm too tightly as you are walking home from the bus stop. Is this a **safe** or **unsafe** touch?

You and your best friend have a special secret handshake that only the two of you know about. Is this a **safe** or **unsafe** touch?