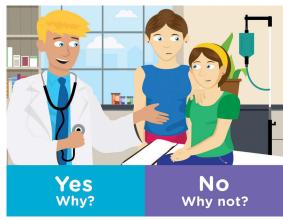

## SAFE & UNSAFE TOUCHES

Your neighbor grabs and squeezes your arm too tightly as you are walking home from the bus stop. Is this a **safe** or **unsafe** touch?

You and your best friend have a special secret handshake that only the two of you know about. Is this a **safe** or **unsafe** touch?