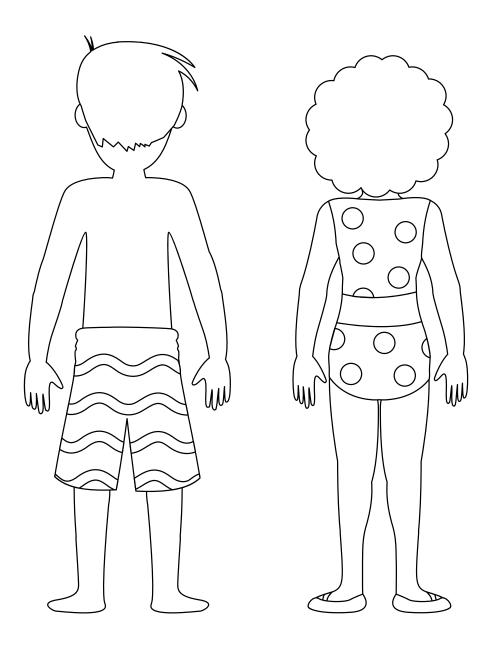

## SAFE & UNSAFE TOUCHES



Your neighbor grabs and squeezes your arm too tightly as you are walking home from the bus stop. Is this a **safe** or **unsafe** touch?



You and your best friend have a special secret handshake that only the two of you know about. Is this a **safe** or **unsafe** touch?



You and your older sister are playing tickle monster, and she is tickling and tickling you, and you feel totally safe. But as she keeps tickling, you can't breathe, so you feel scared. Is this a **safe** or **unsafe** touch?



# WHERE'S YOUR PERSONAL SPACE?





### PRIVATE PARTS COLORING SHEET









#### **BODY BOUNDARY VIOLATION**













#### **SAFETY WORDS**

Z E Q P B G E Z U R A A D R P A S S N E Z T S C X H R 0 M A E E N A N N D C E F D 0 T N F Α E Q X E E G C X H E T X C P S P S R Z 0 E P A B P S U J A R I S K Z T N S Q E Q

#### **FIND THE SAFETY WORDS**

Words can go horizontally, vertically and diagonally in all eight directions. Words may overlap.

Bathing Suit
Boundaries
Personal Space
Private Parts
Safe Touch
Safety
Unsafe Touch