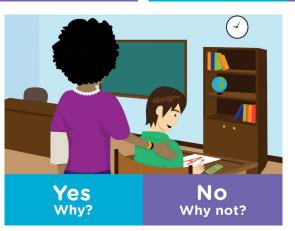

## SAFE & UNSAFE TOUCHES

Your neighbor grabs and squeezes your arm too tightly as you are walking home from the bus stop. Is this a **safe** or **unsafe** touch?

You and your best friend have a special secret handshake that only the two of you know about. Is this a **safe** or **unsafe** touch?

You and your older sister are playing tickle monster, and she is tickling and tickling you, and you feel totally safe. But as she keeps tickling, you can't breathe, so you feel scared. Is this a **safe** or **unsafe** touch?