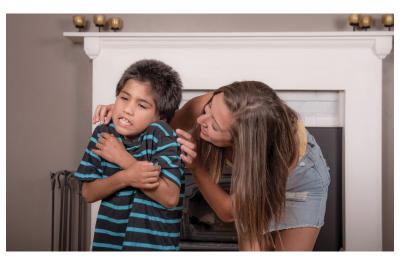

## SAFE & UNSAFE TOUCHES

Your neighbor grabs and squeezes your arm too tightly as you are walking home from the bus stop. Is this a **safe** or **unsafe** touch?

You and your best friend have a special secret handshake that only the two of you know about. Is this a **safe** or **unsafe** touch?

You and your older sister are playing tickle monster, and she is tickling and tickling you, and you feel totally safe. But as she keeps tickling, you can't breathe, so you feel scared. Is this a **safe** or **unsafe** touch?