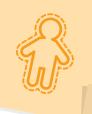

## SAFE & UNSAFE TOUCHES

Your neighbor grabs and squeezes your arm too tightly as you are walking home from the bus stop. Is this a **safe** or **unsafe** touch?

You and your best friend have a special secret handshake that only the two of you know about. Is this a **safe** or **unsafe** touch?