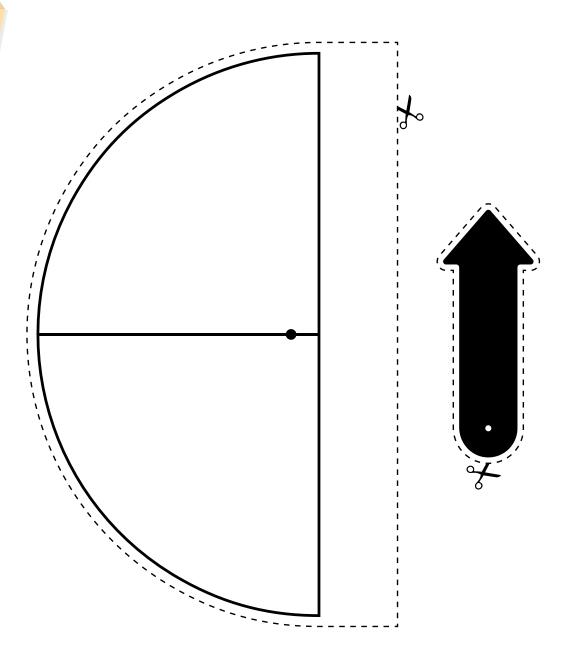

# MAKE YOUR SECRET GAUGE

## **MATERIALS:**

- · Red and Green Crayons or markers
- · Scissors
- Black Marker
- · Metal Brad (contained in this pack)

## **DIRECTIONS:**

- Cut out the Secret Gauge and arrow on the dotted lines
- Color the left quarter of the circle green and the right quarter of the circle red
- Cut out the arrow on the dotted lines
   Poke a small hole in the middle of the gauge and at the bottom of the arrow.
  - Attach the arrow with the brad, inserting it through the hole in the arrow and the hole in the gauge.
     Use the black marker to write "Safe"

at the bottom of the green quarter,

"Unsafe" at the bottom of the red

quarter, and "Secret Gauge" below the red and green quarters
• Now you are all ready to begin using your Secret Gauge to help decide if a

secret is SAFE or UNSAFE!