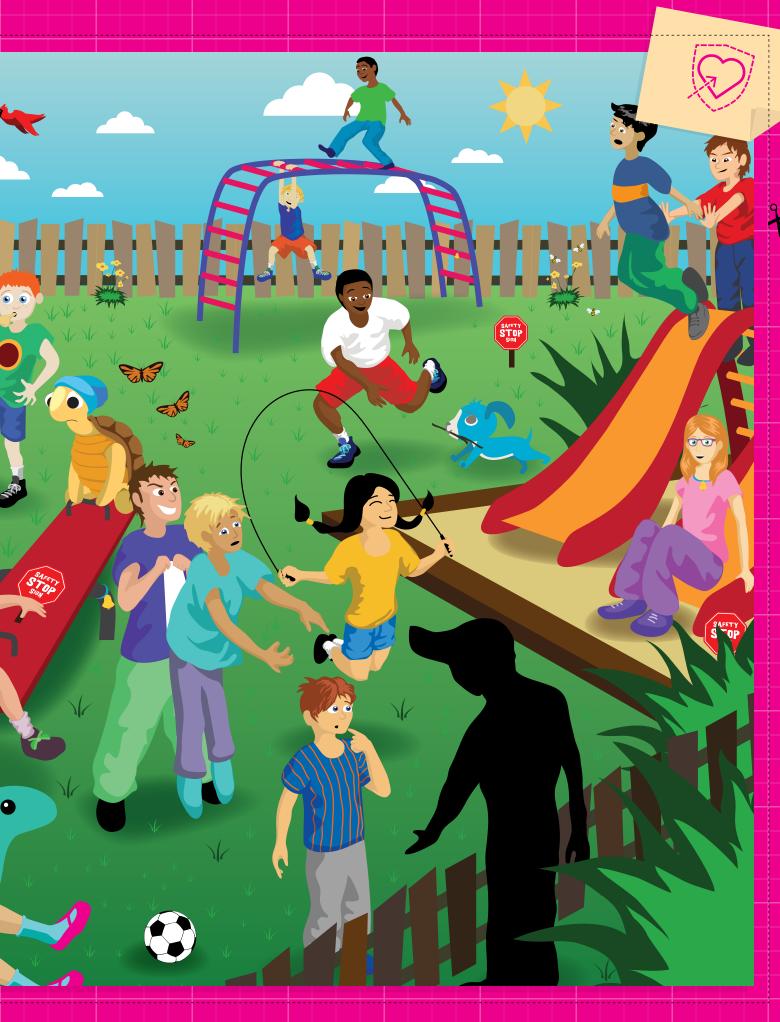

## WARNING SIGNS OF GROOMING

Read the following scenarios. Circle the warning sign if you think that that the scenario could be a sign of grooming. Cross out the warning sign if you do not think the scenario is a warning sign of grooming.

1. When you are in the grocery store with your mom, an older man asks you if you could reach a high shelf and hand him a can of tomatoes. He thanks you and continues shopping.

Your neighbor asks you to move some tree limbs for him after a big storm. He invites you in, gives you some money, but tells you not to tell anyone. He tells you that he always has yard work to do and will pay you, but doesn't want you telling your mom or dad.

3. Your friend's mom is teaching an exercise class in the park. She has invited lots of kids your age to join. One day you hurt your leg and she offers to take you home. You sit in the back seat of the car and she drops you off at your house.

4. Your aunt always wants to babysit at your house when your mom goes to work. She sits very close to you when you are watching tv and likes to braid your hair. You feel uncomfortable.