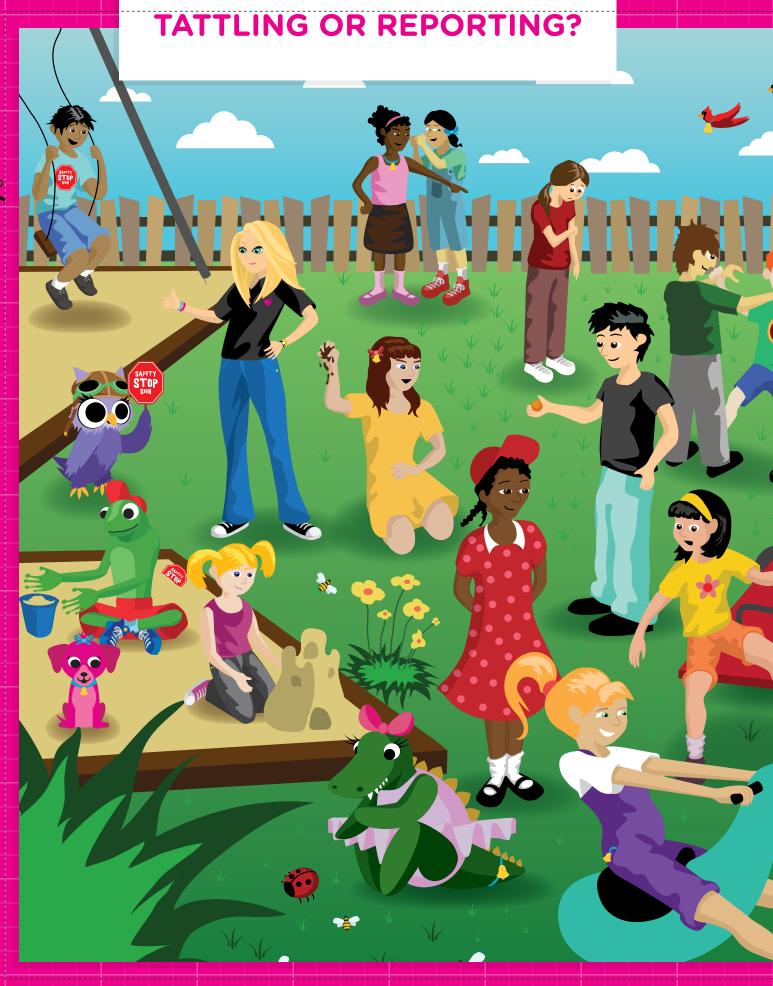

## WARNING SIGNS OF GROOMING

Read the following scenarios. Circle the warning sign if you think that that the scenario could be a sign of grooming. Cross out the warning sign if you do not think the scenario is a warning sign of grooming.

1. When you are in the grocery store with your mom, an older man asks you if you could reach a high shelf and hand him a can of tomatoes. He thanks you and continues shopping.

Your neighbor asks you to move some tree limbs for him after a big storm. He invites you in, gives you some money, but tells you not to tell anyone. He tells you that he always has yard work to do and will pay you, but doesn't want you telling your mom or dad.

3. Your friend's mom is teaching an exercise class in the park. She has invited lots of kids your age to join. One day you hurt your leg and she offers to take you home. You sit in the back seat of the car and she drops you off at your house.

4. Your aunt always wants to babysit at your house when your mom goes to work. She sits very close to you when you are watching tv and likes to braid your hair. You feel uncomfortable.