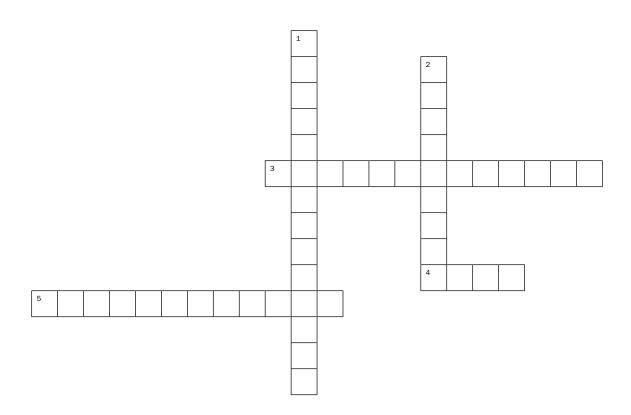

#### **SAFETY CROSSWORD**

#### **ACROSS**

- 3. Trusted adults you choose to help keep you safe
- 4. How you deserve to feel
- 5. Adult you can talk to about anything

#### **DOWN**

- 1. The 2 H's
- 2. People you don't know well